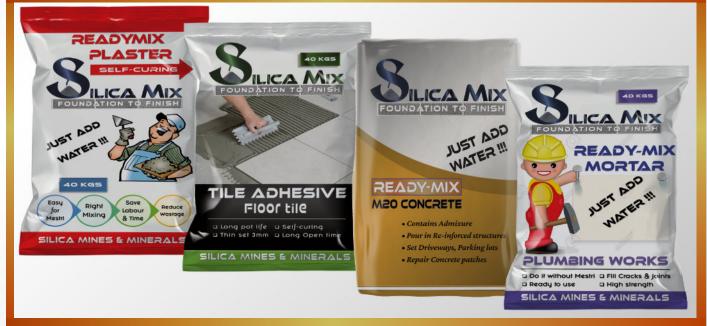

# **PRODUCT-SECTION-1PREMIXED, READY-TO-USE** and **BAGGED PRODUCTSPRODUCT SECTION-2WASHED SAND & AGGREGATES IN BULK TRUCK**

READYMIX PLASTER **READYMIX CONCRETE** TILE ADHESIVE READYMIX MORTAR 4 SAND IN BAG

U M N

- 1. Traditional Plaster
- 2. Water-proof Plaster
- 3. Self-curing Plaster
- 4. Ceiling Plaster
- 5. Polymer-Modified Plaster
- 1. M20 Concrete
- 2. M30 Concrete
- 3. M40 Concrete
- 4. High Strength Finecrete
- 1. Floor Tile-Fix Adhesive
- 2. Wall Tile-Fix Adhesive
- 3. Tile-on-Tile Fix Adhesive
- 4. White Tile-Fix Adhesive
- 1. Block Fix Mortar
- 2. AAC Block Fix Mortar
- 3. Repair Mortar for Electrical works
- 4. Repair Mortar for Plumbing works
- 5. Screed Mortar
- 6. Wall putty
- 1. Plaster Sand
- 2. Concrete Sand
- 3. Block work Sand
- 4. River Sand